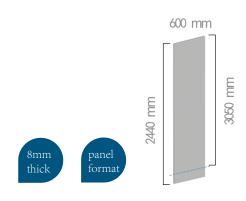

### Seam Color

| Thickness                           | 8mm   0.31"                  |                                                   |
|-------------------------------------|------------------------------|---------------------------------------------------|
| Dimensions                          | 600x2440/3050mm   24x96/120" |                                                   |
| Fire and smoke performance          | EN 13501-1:2018              | Class A2 - s1, d0                                 |
| Bending strength                    | EN 12467:2012+A2:2018        | Average≥10.0MPa                                   |
| Resistance to staining              | EN ISO 26987:2012            | Index 0, Not affected                             |
| Moisture movement                   | EN 12467:2012+A2:2018        | Length direction: 0.06%<br>Width direction: 0.06% |
| Adhesion(Cut-cross test)            | ISO 2409:2020                | Class 0                                           |
| Pencil hardness                     | ISO 15184:2020               | ≥HB                                               |
| Colour fastness to artificial light | ISO 105-B02:2014             | Grade 6                                           |
| Micro-scratch resistance            | EN 16094:2012, Procedure A   | MSR-A2                                            |
| Asbestos content                    | NIOSH 9002:1994              | Negative                                          |
| Fungi resistance                    | ISO 846:2019                 | No growth                                         |