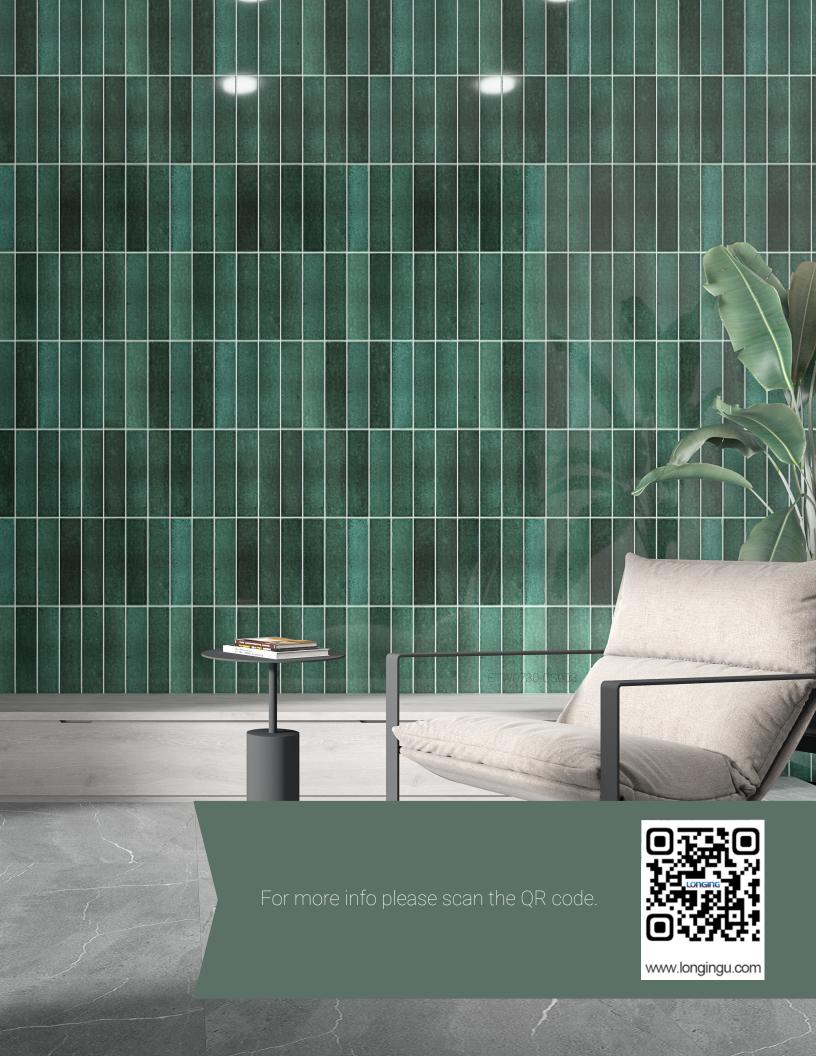

#### LONGING MineCore

MineCore is an eco-friendly inorganic building material that can withstand continuous high operation temperatures. It is a lightweight, non-plastic and high strength product.

Glazed EasyTile is a hassle-free solution for achieving the timeless charm of mosaic tiles with grouting effects, simplifying installation and enhancing any space. Elevate your design projects effortlessly with Glazed EasyTile.

### **Typical Applications**

Bathroom, western kitchen, coffee shop, shopping mall, supermarket and any indoor scene.

#### Features + Benefits

No Plastic

Moisture-resistant Formaldehyde Free

Dimensional stability

Glazed Finish

Grout effect

Stain Resistant

Easy to install