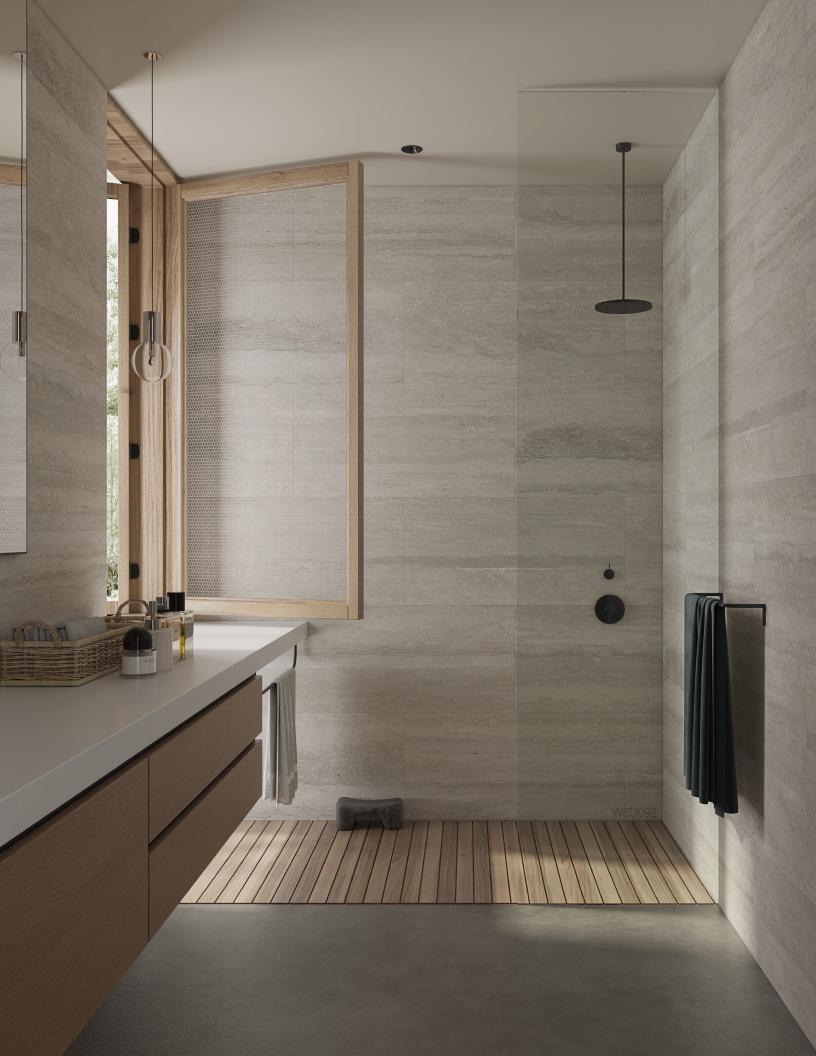

#### LONGING MineCore

MineCore is an eco-friendly inorganic building material that can withstand continuous high operation temperatures. It is a lightweight, non-plastic and high strength product.

MineCore Digital Printing Wall Tile offers limitless design freedom to effortlessly achieve your design vision. With cutting-edge digital printing technology, this panel delivers exceptional detail and vivid colors, making it easy to create unique walls that stand out from the crowd.

Bathrooms, Western kitchen s, bedrooms, living rooms and other interior scenes.

#### **Complete Innovation**

LONGING brings innovative new concepts to the market in 2019 Market: LONGING as market leader in innovative mineral building materials.

In 2025, LONGING introduced an innovative solution: **MineCore Digital Printing Wall Tile**. As a leader in the market, this wall system offers creative freedom and guarantees superior performance, featuring Class A fireproof and waterproof properties. Designed to meet the stringent requirements of architects, designers, and end users, these versatile panels provide a durable, decorative, and moisture-resistant wall solution, available in a variety of colors and textures.

WSW018

WSW735

WSW743

WSW405

WSW054

WBCX002

WSW280

WSD092