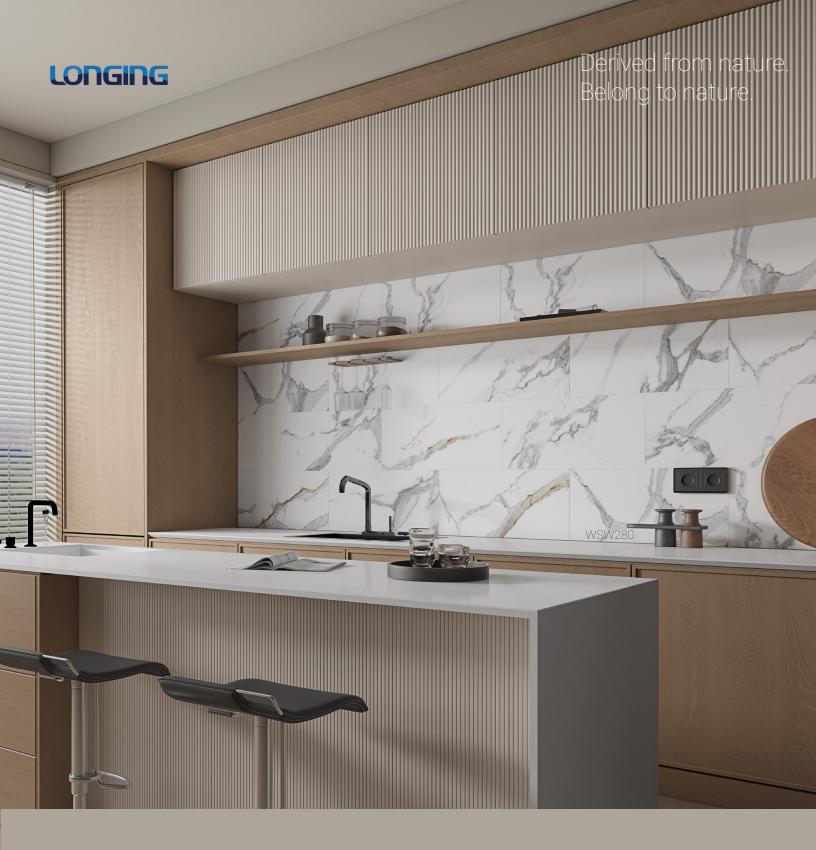

#### LONGING MineCore

MineCore is an eco-friendly inorganic building material that can withstand continuous high operation temperatures. It is a lightweight, non-plastic and high strength product.

MineCore Digital Printing Wall Tile offers limitless design freedom to effortlessly achieve your design vision. With cutting-edge digital printing technology, this panel delivers exceptional detail and vivid colors, making it easy to create unique walls that stand out from the crowd.

### **Typical Applications**

To combine with Digital Printing Technology, the can almost exhibit unlimited color, texture, gloss, and other changes to meet various application scenarios and the aesthetic needs of designers.

Bathrooms, Western kitchen s, bedrooms, living rooms and other interior scenes.

#### **Complete Innovation**

LONGING brings innovative new concepts to the market in 2019 Market: LONGING as market leader in innovative mineral building materials.

In 2025, LONGING introduced an innovative solution: **MineCore Digital Printing Wall Tile**. As a leader in the market, this wall system offers creative freedom and guarantees superior performance, featuring Class A fireproof and waterproof properties. Designed to meet the stringent requirements of architects, designers, and end users, these versatile panels provide a durable, decorative, and moisture-resistant wall solution, available in a variety of colors and textures.