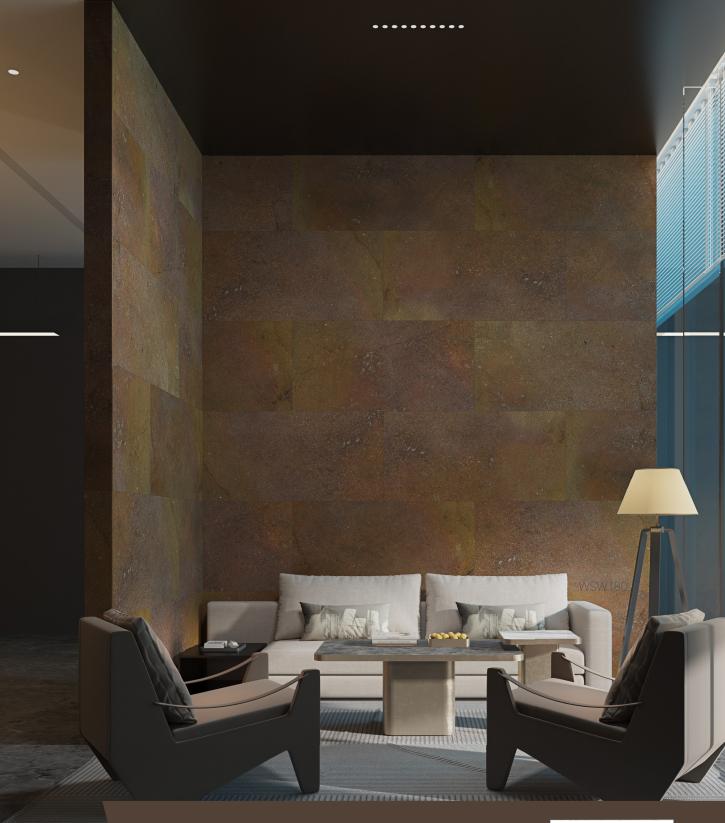

Bathrooms, Western kitchen s, bedrooms, living rooms and other interior scenes.

#### **Complete Innovation**

LONGING brings innovative new concepts to the market in 2019 Market: LONGING as market leader in innovative mineral building materials.

In 2025, LONGING introduced an innovative solution: **MineCore Digital Printing Wall Tile**. As a leader in the market, this wall system offers creative freedom and guarantees superior performance, featuring Class A fireproof and waterproof properties. Designed to meet the stringent requirements of architects, designers, and end users, these versatile panels provide a durable, decorative, and moisture-resistant wall solution, available in a variety of colors and textures.