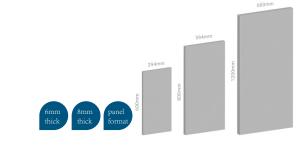

WSM126

WSN200

| Thickness                           | 6mm   0.24"<br>8mm   0.31"                                      |                                                   |
|-------------------------------------|-----------------------------------------------------------------|---------------------------------------------------|
| Dimensions                          | 600x1200mm   24x48"<br>394x800mm   16x32"<br>294x600mm   12x24" |                                                   |
| Fire and smoke performance          | EN 13501-1:2018                                                 | Class A2 - s1, d0                                 |
| Bending strength                    | EN 12467:2012+A2:2018                                           | Average≥10.0MPa                                   |
| Resistance to staining              | EN ISO 26987:2012                                               | Index 0, Not affected                             |
| Moisture movement                   | EN 12467:2012+A2:2018                                           | Length direction: 0.06%<br>Width direction: 0.06% |
| Adhesion(Cut-cross test)            | ISO 2409:2020                                                   | Class 0                                           |
| Pencil hardness                     | ISO 15184:2020                                                  | ≥HB                                               |
| Colour fastness to artificial light | ISO 105-B02:2014                                                | Grade 6                                           |
| Micro-scratch resistance            | EN 16094:2012, Procedure A                                      | MSR-A2                                            |
| Asbestos content                    | NIOSH 9002:1994                                                 | Negative                                          |
| Fungi resistance                    | ISO 846:2019                                                    | No growth                                         |