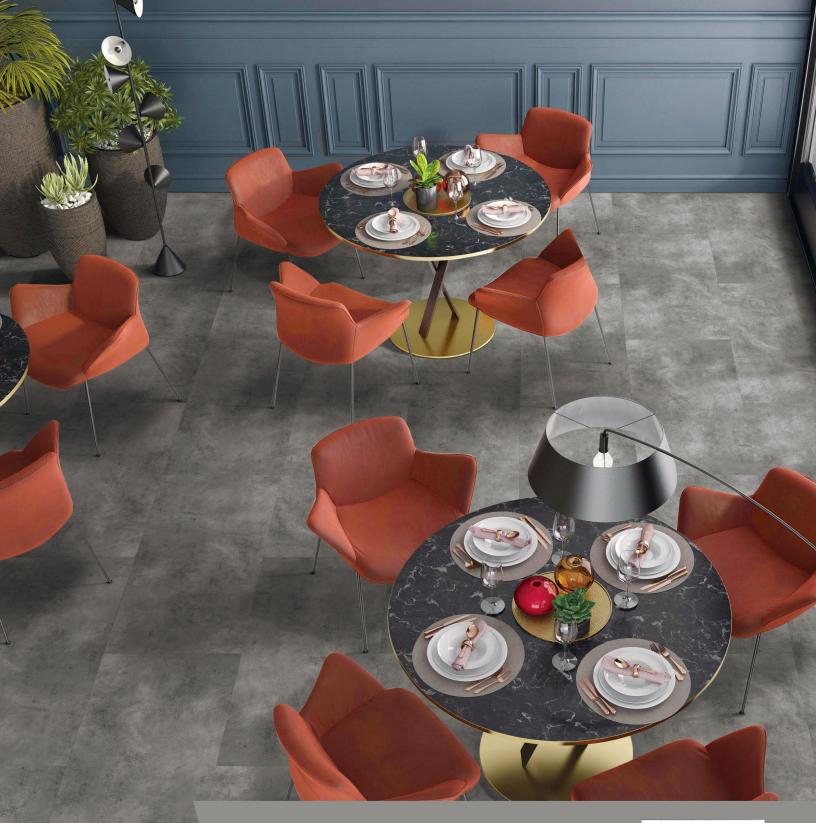

## **Typical Applications**

Residential and light commerical spaces, living room, bedroom, dining room, hallway, showroom, coffee shop, home office or co-working spaces, etc.

Ideal for residential and light commercial spaces, they effortlessly combine luxury with functionality to elevate any room!