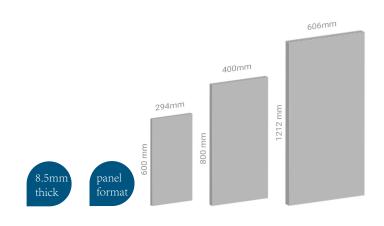

For more info please scan the QR code.

www.longingu.com

| Thickness                                          | 8.5mm   0.33"                                                            |                                                      |
|----------------------------------------------------|--------------------------------------------------------------------------|------------------------------------------------------|
| Dimensions                                         | 600x300mm   24x12"<br>800x400mm   32x16"<br>1200x600mm   48x24"          |                                                      |
| Density                                            | 1.05±0.05g/cm <sup>3</sup>                                               |                                                      |
| Weight<br>(Calculated from the density<br>maximum) | 600x300mm 1.6kg/piece<br>800x400mm 2.9kg/piece<br>1200x600mm 6.6kg/piece |                                                      |
| Resistance to fire                                 | EN 13501-1                                                               | Class A2fl-s1, d0                                    |
| Pencil hardness                                    | ASTM D3363                                                               | 6H                                                   |
| Wear Resistence                                    | ASTM D4060                                                               | After 100r, weight loss:10.9<br>mg, was not worn out |
| Abrasion Resistence                                | EN 13329                                                                 | AC3 / AC4 (available)                                |
| Effect of simulated movement of a furniture leg    | EN 424                                                                   | Type of Feet: Type 0<br>No visible damage            |
| Castor chair resistence                            | ISO 4918                                                                 | 25000r Pass                                          |
| Slip resistence<br>(Oil-wet ramp test)             | DIN 51130                                                                | Angle: 6.3°<br>Rating: R9                            |
| Dimensional stability                              | EN 10 23999:2018                                                         | ≤0.10%                                               |
| curling                                            | EN 10 23999:2018                                                         | ≤0.10mm                                              |
| Micro-scratch resistance<br>(gloss retention rate) | EN 16094:2021,Procedure A                                                | А1                                                   |
| Micro-scratch resistance                           | EN 16094:2021,Procedure B                                                | B1                                                   |
| Cleanability /Stain<br>Resis tance                 | NALFA LF01-2019- Section<br>3.4                                          | No effect, PASS                                      |