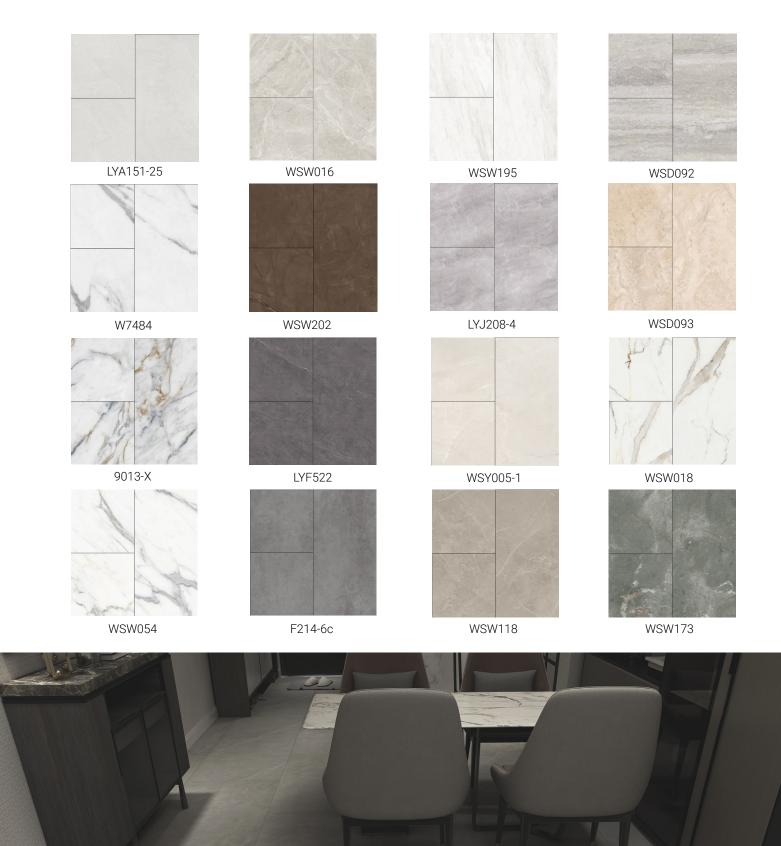

## LONGING MineCore

MineCore is an eco-friendly inorganic building material that can withstand continuous high operation temperatures. It is a lightweight, non-plastic and high strength product.

MineCore Digital Printing Floors offer limitless design potential, seamlessly combining aesthetics with durability. With personalized patterns, these floors blend effortlessly with walls, easily elevate your space with MineCore Digital Printing Floors.

## **Complete Innovation**

LONGING 2019 brings an innovative new concept to the market, aspires to be the market leader in innovative mineral building materials.

In 2023, LONGING introduced **MineCore Digital Printing Floors**, combining style and durability for a fresh new look in your space! Personalize your floors with eye-catching patterns that complement your walls. With waterproof features, high strength, and low maintenance requirements, these floors combine the look of high-quality design with the core of long-lasting functionality.