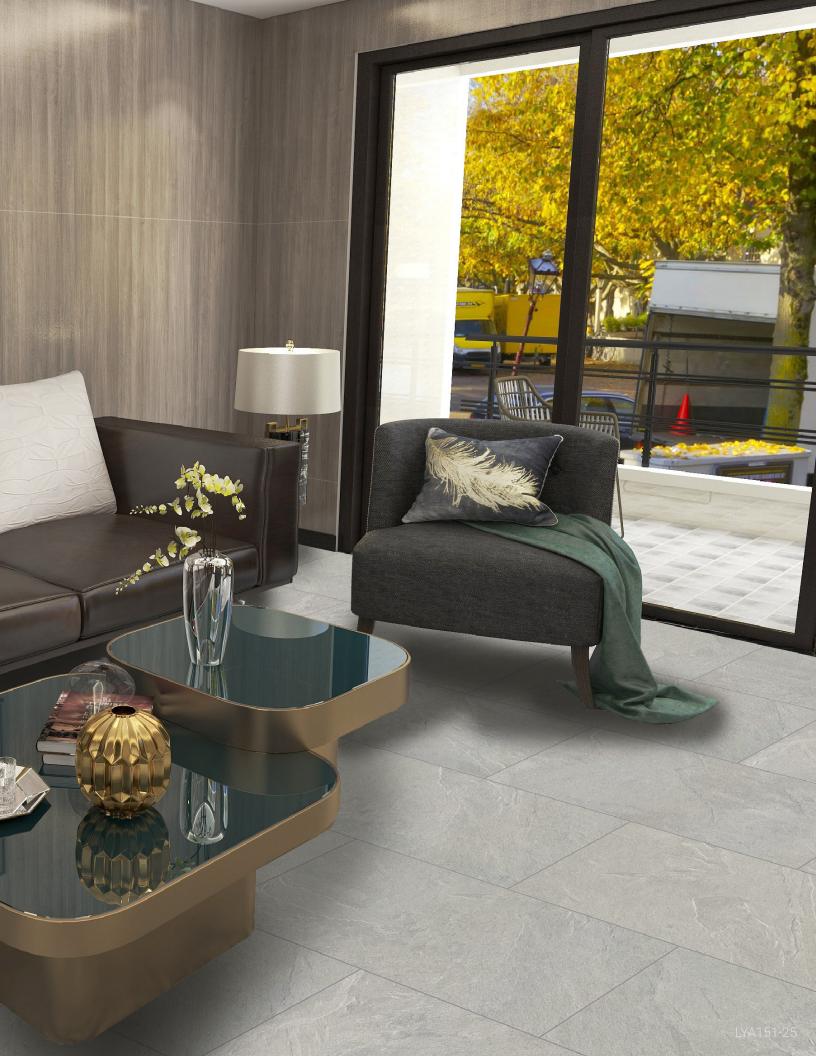

## LONGING MineCore

MineCore is an eco-friendly inorganic building material that can withstand continuous high operation temperatures. It is a lightweight, non-plastic and high strength product.

MineCore Digital Printing Floors offer limitless design potential, seamlessly combining aesthetics with durability. With personalized patterns, these floors blend effortlessly with walls, easily elevate your space with MineCore Digital Printing Floors.

## **Complete Innovation**

LONGING 2019 brings an innovative new concept to the market, aspires to be the market leader in innovative mineral building materials.

In 2023, LONGING introduced **MineCore Digital Printing Floors**, combining style and durability for a fresh new look in your space! Personalize your floors with eye-catching patterns that complement your walls. With waterproof features, high strength, and low maintenance requirements, these floors combine the look of high-quality design with the core of long-lasting functionality.

Ideal for residential and light commercial spaces, they effortlessly combine luxury with functionality to elevate any room!